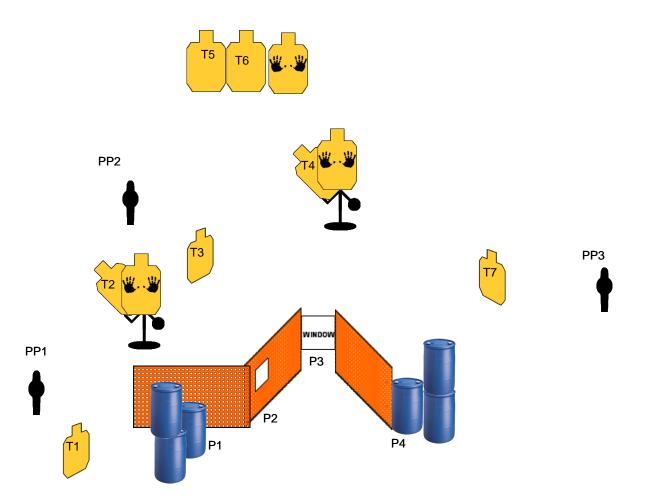

| Shootout at the IDPA Corral                                                                                                                                                                                                          |                              |
|--------------------------------------------------------------------------------------------------------------------------------------------------------------------------------------------------------------------------------------|------------------------------|
| RULES: IDPA Rules                                                                                                                                                                                                                    | COURSE DESIGNER: Jesse Smith |
| START POSITION: Start at P1 with both hands on top of the barrel and firearm holstered.                                                                                                                                              |                              |
| SCENARIO: You're at an IDPA match. Shoot the targets faster than anyone else. PROCEDURE: At the start signal engage T1 then PP1. Move to P2 and engage T2-T3 then PP2. Move to P3 and engage T4-T6. Move to P4 and engage T7 and PP3 | SCORING: Unlimited           |
|                                                                                                                                                                                                                                      | ROUND COUNT: 17              |
|                                                                                                                                                                                                                                      | TARGETS: 10                  |
|                                                                                                                                                                                                                                      | DISTANCE:                    |
|                                                                                                                                                                                                                                      | SCORED HITS:                 |
|                                                                                                                                                                                                                                      | PENALTIES:                   |
|                                                                                                                                                                                                                                      | CONCEALMENT: No              |
|                                                                                                                                                                                                                                      | NOTES:                       |